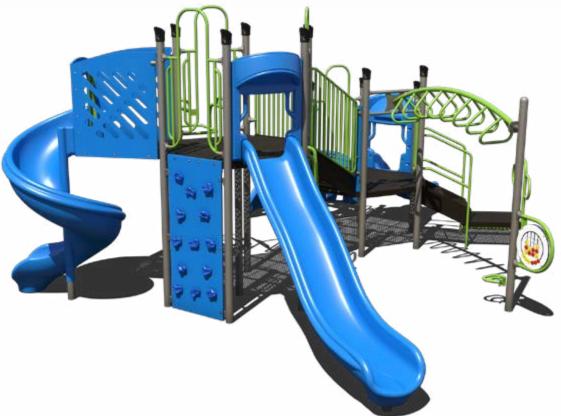

### **PS3-72216** \$25,862.54

Age Group: 2-5 Years Capacity: 15-20 Structure Size: 16' x 15' Use Zone: 28' x 27' Fall Height: 3'

Est. Timber Count: 25

ADA: Yes