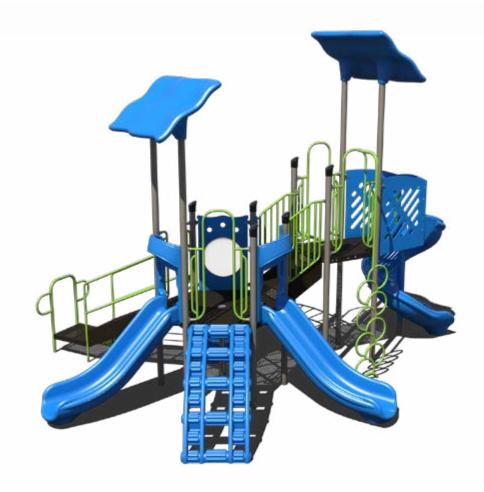

### PS3-72329 \$35,057.54

Age Group: 5-12 Years

Capacity: 29

Structure Size: 24' x 19' **Use Zone:** 36' x 31' Fall Height: 6'

Est. Timber Count: 28

ADA: Yes