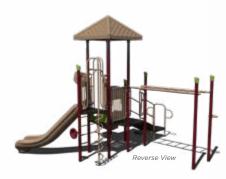

### **PS3-31905** \$31,247.54

Age Group: 2-12 Years

Capacity: 24

Structure Size:  $18' \times 18'$ **Use Zone:** 30' x 30' Fall Height: 5'

Est. Timber Count: 25

ADA: Yes