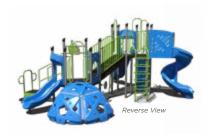

### **PS3-72338** \$45,203.54

Age Group: 5-12 Years Capacity: 35-40 Structure Size:  $25' \times 20'$ Use Zone:  $37' \times 32'$ Fall Height: 6'Est. Timber Count: 31

ADA: Yes