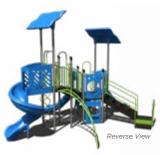

### PS3-72329 \$35,057.54

Age Group: 5-12 Years

Capacity: 29

Structure Size: 24' x 19' **Use Zone:** 36' x 31' Fall Height: 6'

Est. Timber Count: 28

ADA: Yes