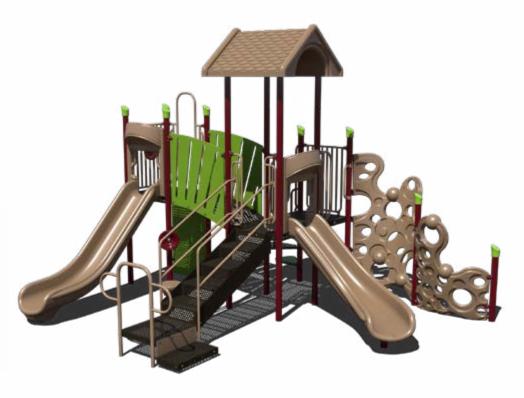

### PS3-72329 \$35,057.54

Age Group: 5-12 Years

Capacity: 29

Structure Size: 24' x 19' **Use Zone:** 36' x 31' Fall Height: 6'

Est. Timber Count: 28

ADA: Yes