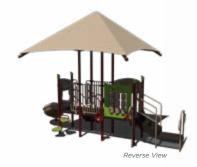

### **PS3-31905** \$31,247.54

Age Group: 2-12 Years

Capacity: 24

Structure Size:  $18' \times 18'$ **Use Zone:** 30' x 30' Fall Height: 5'

Est. Timber Count: 25

ADA: Yes