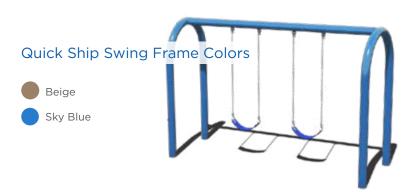

#### Quick Ship Swing Frames & Seats

| Item                                           | Part No.   | MSRP    |
|------------------------------------------------|------------|---------|
| 1-Bay Arch Swing Frame                         | TFR3501XX  | \$2,738 |
| Add-A-Bay Arch Swing<br>Frame                  | TFR3500XX  | \$1,494 |
| Belt Seat Set<br>(2 Seats and Hardware)        | 90015108XX | \$273   |
| Full Bucket Seat Set<br>(2 Seats and Hardware) | 90015130XX | \$558   |