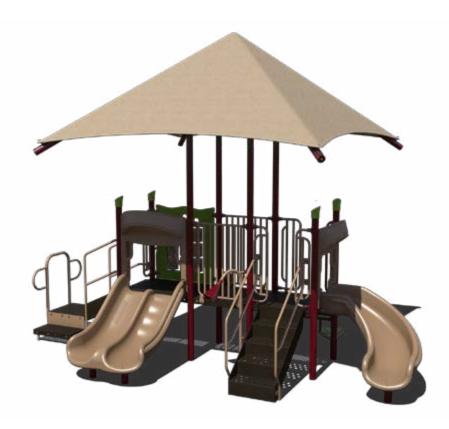

### **PS3-31905** \$31,247.54

Age Group: 2-12 Years

Capacity: 24

Structure Size:  $18' \times 18'$ **Use Zone:** 30' x 30' Fall Height: 5'

Est. Timber Count: 25

ADA: Yes