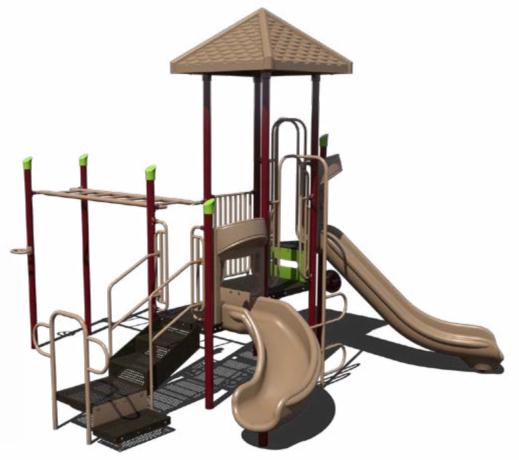

### **PS3-31905** \$31,247.54

Age Group: 2-12 Years

Capacity: 24

Structure Size:  $18' \times 18'$ **Use Zone:** 30' x 30' Fall Height: 5'

Est. Timber Count: 25

ADA: Yes