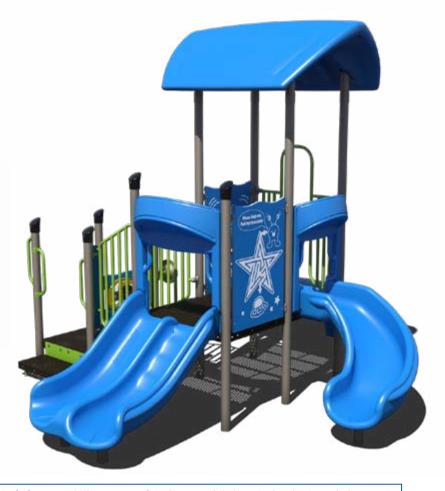

### **PS3-72216** \$25,862.54

Age Group: 2-5 Years Capacity: 15-20 Structure Size: 16' x 15' Use Zone: 28' x 27' Fall Height: 3'

Est. Timber Count: 25

ADA: Yes